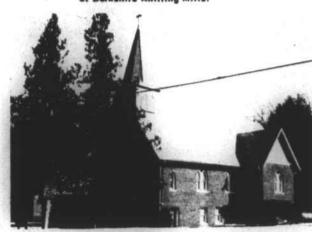

VALLEYTOWN BAPTIST CHURCH Rev. France Postell - Located back of Berkshire Knitting Mills.

ST. ANDREWS LUTHERAN Rev. Paul Miller, Pastor Located on Second Street

Construction Co.

Franklin's Cash Store

Jordan's Market