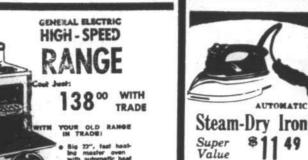

SIG 12 LB. LOAD GENERAL BLECTRIC FILTER-FLO

WASHER

REFRIGERATOR

With Dial Defrost

188 00 WT

NO MONEY DOWN

\$2.75 WEEKLY

PAIL & GLOVES