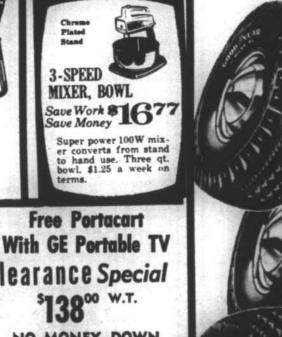

Only-

MATTRESS

No Buttons, No Sagging

YOU SAVE

\$98.00

HO MONEY DOWN \$2.00 WEEKLY

1 Year Warranty Weighs 11 Lbs. Built in Telescope Antennia

Ideal For Any Room