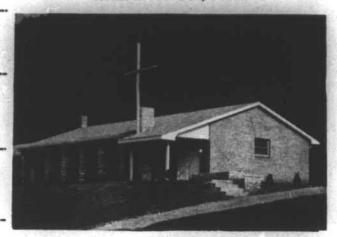

MURPHY PRESBYTERIAN CHURCH Rev. Robert A. Potter, Pastor Located on Valley River Avenue