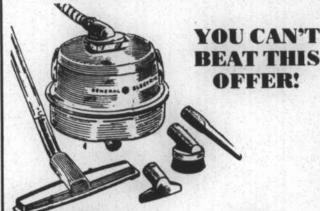

#### GE AUTOMATIC ICE MAKER REFRIGERATOR

Model TBF-15AE

14.7 cu. ft. No Frost Refrigerator with Automatic Icemaker

> Giant zero-degree freezer holds up to 147 lbs.

NOW ONLY

With Trade

SWIVEL TOP CLEANER

Model C-14 With Big Easy Roll Wheels