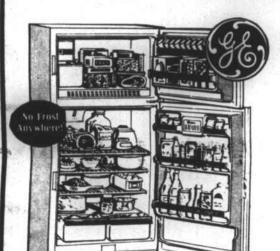

#### GE AUTOMATIC ICE MAKER REFRIGERATOR

Model TBF-15AE

14.7 cu. ft. No Frost Refrigerator with Automatic Icemaker

> Giant zero-degree freezer holds up to 147 lbs.

NOW ONLY

With Trade

SWIVEL TOP CLEANER

Model C-14 With Big Easy Roll Wheels