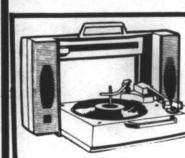

### "WILDCAT" STEREO PHONOGRAPH

4 Speed Changer For Continuous Play

Get hours of stereo entertainment at a low price. Fine sound reproduction through two 6" speakers. High impact case. Instant play—no warm-up needed. Repeats or shuts off after last record.