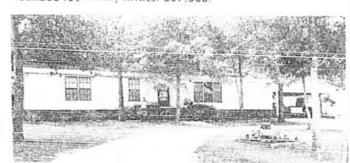

SHALLOTTE ESTATES—1600 sq. ft. brick home on 4 lots in city limits with city water and sewer. 2 BR, 2 baths, fireplace, Jenn-Aire range, refrig., wall oven, microwave, freezer, washer, 20x30 carport, 10x14 utility room with water and electricity. Close to schools and golf course. \$85,000.