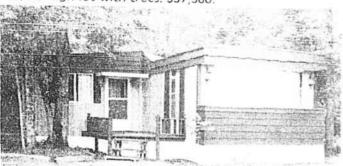

SHALLOTTE ESTATES—3-BR, 1-bath brick home. Wood floors, carport, storage area, city water and sewer, 100x200 lot in city limits. \$37,500.

SEASIDE STATION—1979 Redman 28x60, 3 BR, 2 baths, W/D, all kitchen appliances, very nice furniture, brick underpin, brick porch, 10x30 deck, 10x12 storage building, 24x24 carport. All of this and on 2 lots with lots of trees, \$68,500.