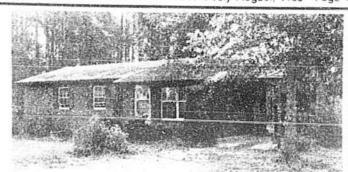

SHALLOTTE ESTATES—1600 sq. ft. brick home on 4 lots in city limits with city water and sewer. 2 BR, 2 baths, fireplace, Jenn-Aire range, refrig., wall oven, microwave, freezer, washer, 20x30 carport, 10x14 utility room with water and electricity. Close to schools and golf course. \$85,000.