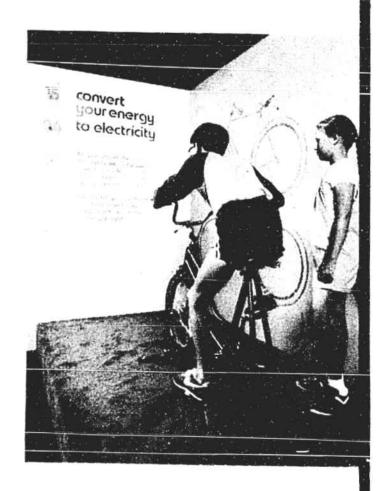

## Best Wishes To The 7th Annual NC Oyster Festival

Be sure to visit . .

CP&L Visitors Center

Hwy. 87, 2 miles
North of Southport

Located at Carolina Power and Light Company's Brunswick Nuclear Power Plant, the Visitors Center contains some 30 exhibits on electricity, nuclear power and energy conservation. Films and video tapes are shown in the auditorium. The displays include an operating model of the two generating units, which produce enough electricity for 150,000 homes. Throughout the year the Center is open Monday through Friday from 9 a.m.-5 p.m. During June, July and August, the Center also is open from 1 p.m.-5 p.m. on Saturday and Sunday. Closed holidays except for July 4. Admission is free.