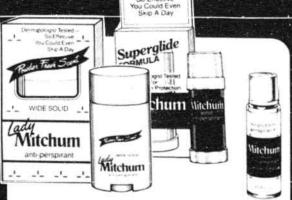

## **Drug Stores**

 1.5 oz. Roll-on, SALE PRICE 1.99.

Mitchum® or Lady Mitchum® Anti-Perspirant. 4 oz. Aerosol or 2 oz. Solid. Choice of scents.

Each

Basis® Facial Soap. 3 ounce bar. Your Choice of Normal, Oily, Extra Dry, or Sensitive Skin formulas.