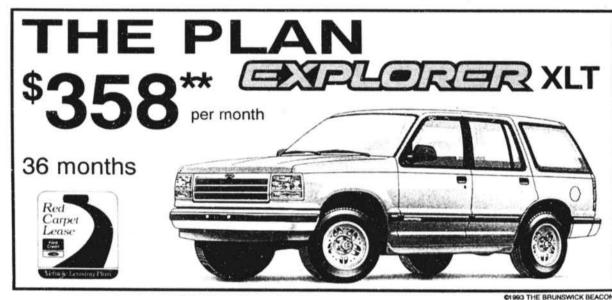

6.9% APR ON PROGRAM CARS

\*Includes all rebates, plus tax and tags to qualified buyers.\*\*RCL \$1500 down, \$358 advance payment, \$375 refundable security payment, total \$2,233. All trade-ins accepted at actual cash value Half-way between Wilmington and Myrtle Beach where you're ALL THE WAY to a better deal. (919)754-4341 or 1-800-832-5328 HWY. 17 N., SHALLOTTE