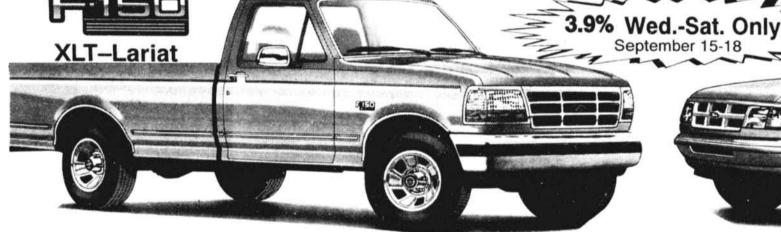

We NEVER add for administrative fees, dealer prep or other padded charges.

Deal on a New Car.

4 DAYS ONLY-WEDNESDAY-SATURDAY, SEPT. 15-18

For their factory authorized clearance

3.9%-4 DAYS ON

Stock #5561-5 liter V-8, hi-cap A/C, AM/FM stereo cassette, running boards, power mirrors, auto O/D, aluminum wheels, 35-gal. fuel tank and more!