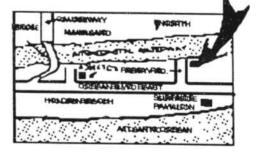

CHARTER FISHING
THE SWAG I & II-842-4930
Half and Full Day Charters
Capt. Ron Arvidson

FERRY ROAD, HOLDEN BEACH Turn in front of Surfside Pavilion

1991 THE BRUNSWICK BEACON