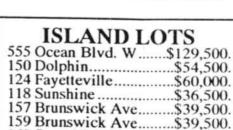

## MAINLAND LOTS Buccaneer Hills North.....\$10,000.

Coastal Retreat-4 lots ....\$20,000. River Run Plantation.....\$17,800. River Run Plantation.....\$16,900.

ISLAND COMMERCIAL Three Lots ......Call for details.