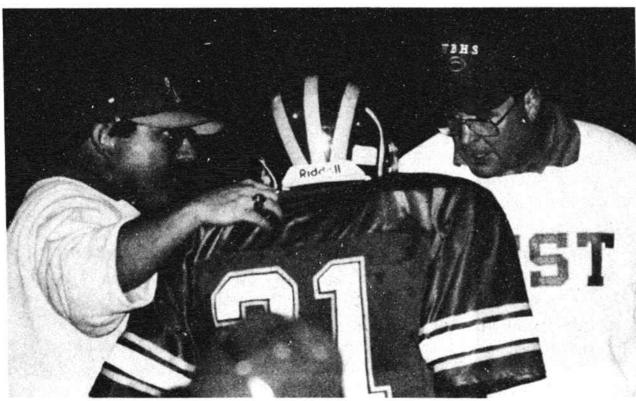

If anyone has the need, we have the time to teach you to read. 754-READ

TROJAN DEFENSIVE END Wayne Branch (2) and defensive back Timmy Daniels (10) tackle Lumberton's Dante Powers.

WEST DEFENSIVE BACK Dexter Bass (21) gets instruction from head coach Jim Brett (right) and assistant coach David Arrowood. Bass had an interception that led to a Trojan touchdown.