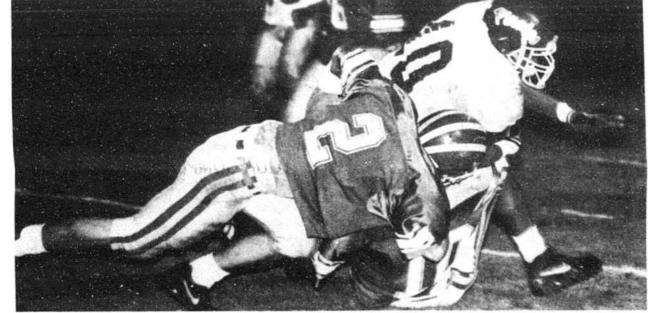

run (pass failed)

(WB) Thomas, 16-yard pass from Johnson (Frink kick)

(WB) Stanley, 1-yard run (Frink kick)

(L) Risen, 1-yard run (McCallum run)

(WB) Lance, 3-yard run (Johnson pass to Daniels)

(WB) Stanley, 12-yard run (kick failed)

#### Individual Rushing

West Brunswick: Stanley, 13-88; Holmes, 9-62; Lance, 11-53; Johnson, 2-15; Gause, 4-13; Bass, 1-9; Morgan, 2-6; Hill, 2-4; Warren, 1-0

Lumberton: McKenzie, 6-33; McCallum, 12-30; Jones, 3-27; Risen, 2-minus 8; Cooper, 2-minus 10.

**Individual Passing** West Brunswick: Johnson, 3-5-49

Lumberton: Cooper, 8-10-81. Individual Receiving

West Brunswick: Inman, 1-30; Thomas, 1-16; Daniels, 1-3.

Lumberton: McRae, 3-28; Jones, 2-29; McKenzie, 2-19; Risen, 1-5.

If anyone has the need, we have the time to teach you to read. 754-READ





TROJAN DEFENSIVE END Wayne Branch (2) and defensive back Timmy Daniels (10) tackle Lumberton's Dante Powers.



WEST DEFENSIVE BACK Dexter Bass (21) gets instruction from head coach Jim Brett (right) and assistant coach David Arrowood. Bass had an interception that led to a Trojan touchdown.

## **PAYING TOO MUCH? AUTOMOBILE INSURANCE DWI? TOO MANY POINTS?**

### Call Debbie Wheeler 754-2888

for low down payment and low monthly payments



### WE NOW CARRY WATER SOFTENER SALT !!! VEAD DDECOUDE TDEATED LUNDER

| 40 YEAR | PRESSL                                                                                                                                                                                                   | JRE TRE | ATED LU | MBER  |  |  |  |
|---------|-----------------