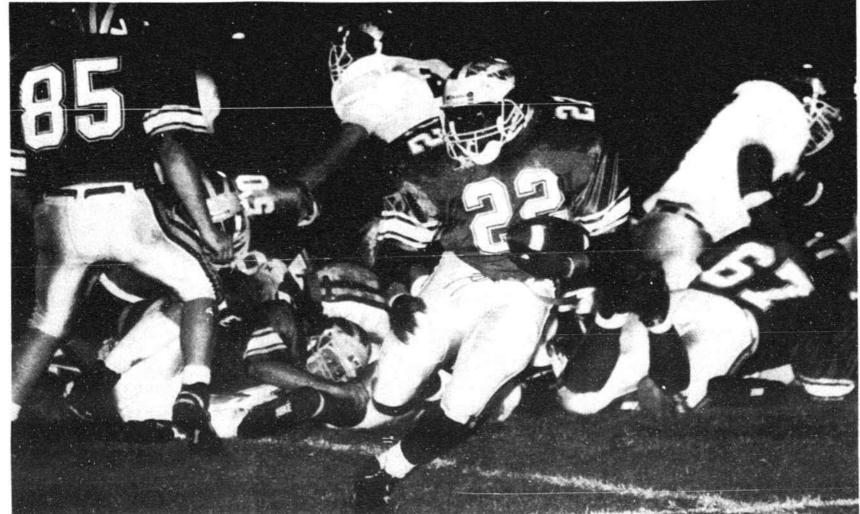

Following a Lumberton punt,

STAFF PHOTOS BY DOUG RUTTER WEST BRUNSWICK HALFBACK William Stanley (22) rushed for 88 yards and two touchdowns Friday against Lumberton.

West Brunswick's deceptive offense went back to work and marched 67 yards in 11 plays.

"We got over the mental thing from last week," West Brunswick Coach Jim Brett said. "I was worried about that a little bit, but we just sucked it up and came out and played."

Played well too. West Brunswick rushed for 250 yards and four touchdowns, led by senior halfback William Stanley with 88 yards and two scores. Steve Holmes gained 62 yards rushing and Michael Lance had 53 with one TD each.