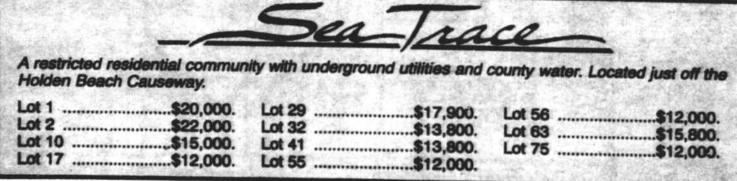

## COASTAL DEVELOPMENT & REALTY

1136 Ocean Blvd. W.....\$145,000.

144 Starfish .....\$275,000

154 Sand Dollar Dr ......\$171,900.

172 Sailfish Dr .....\$166,900.

225 Ocean Blvd. W \$259,900

217 Gerda.....\$169,900.

131 Swordfish.....\$124,500

115 Shrimp .....\$149,000

Genoe's Point ......\$142,000

714 Ocean Blvd. W .....\$193,500.

113 Strawflower ......\$382,500

139 Swordfish.....\$124,900

306 Brunswick Ave ......\$132,000.

621 Ocean Blvd. W

179 High Point .....\$299,000

171 Swordfish.....\$250,000

107 Frigate Dr .....\$152,900.

1013 Ocean Blvd. W ....\$289,500.

356 Ocean Blvd. W .....\$139,900

us summer util

135 Charlotte St .....\$173,500.

130 Starfish ......\$131,000

1600 Mt. Pisgah Rd ......\$89,500.

Hwy. 211 .....\$139,900.

Sea Aire Estates ......\$175,000.

Bacon's Bluff.....\$39,900

Boone's Neck Rd .....\$39,500.

131 Marlin Dr .....\$124,900.

Point Windward .....\$74,500.

580 Ocean Blvd. W......\$119,900.

153 Brunswick Ave ......\$144,900. 994 THE BRUNSWICK BEACON

111 Deal Dr.....\$130,500.