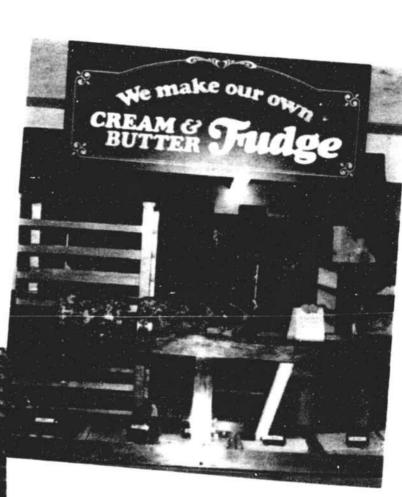

## FREE 1/2 LB. OF FUDGE VANILLA OR CHOCOLATE

With purchase of lb. or more before 4 p.m.

Coupons must be presented at time of purchase.

LOCATED AT THE STOPLIGHT IN THE HEART OF CALABASH