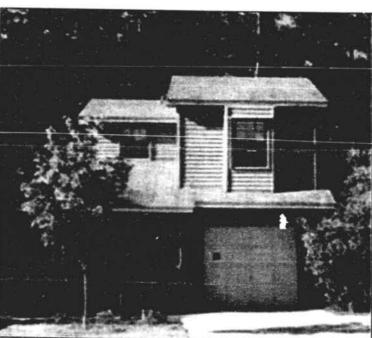

PINE ACRES-Off Hwy. 179 near Ocean Isle Beach. 2-BR, 2-bath mobile home with large 11x23 addition that has vaulted ceiling and fireplace. Beautiful adjacent cleared lot included in reduced price of \$26,000.