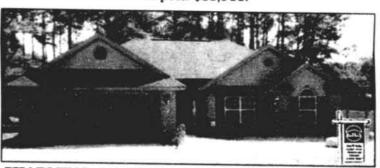

636 THOMASBORO RD., CAROLINA COVE—This home is almost maintenance free. Large rooms with lots of light. Lots of storage, outside workshop, 2-car detached carport. Two large lots with nice yard. Like country living yet near shopping, golf courses and beach. Must see! \$89,500.