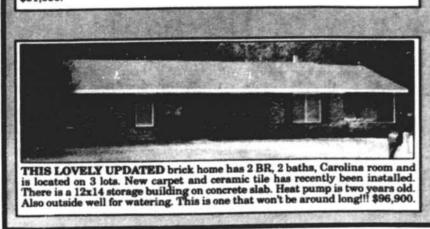

wer. Stain grade woodwork with crown mouldings, chair railings and designer papers show off sunken L/R, custom D/R and Carolina room.



28 GATE 3-Carolina Shores. This is a terrific buy. Beautifully decorated, split BR plan, 2000 ft. +, formals, eat-in kitchen, 2-car garage, corner FP in Carolina room, deck on golf course. Appliances. \$142,900.



THIS SPECIAL HOUSE is made for a special family. Located on 3.21 acres in a very quiet area. Would be great place for someone who likes horses. This home has 3 BR, 2 baths and a large country kitchen. \$59,500.



2834 EXUM RD.-Country living with country charm. Adorable brick ranchstyle home on 5 acres. 3 BR, 2.5 baths. Features coxy family room w/fireplace. Kitchen/brk. room w/bay window. Custom cabinetry. Lg. shop! Must see! Just \$91.000.





49 PINEWOOD DRIVE-Carolina Shores. Large contemporary home on half acre lot is beautiful and affordable. 3 BR, 2 baths, split plan wistunning vaulted ceilings, sunken family room and terrific kitchen. Light and bright! Decorator colors. Huge Scr. porch and walk-in bar. \$159,900.

| NO OCLU | LOTS FOR SALE TO SUIT ALL BUDGETS                                                                                                                                        |
|---------|--------------------------------------------------------------------------------------------------------------------------------------------------------------------------|
| 1       | CAROLINA SHORES