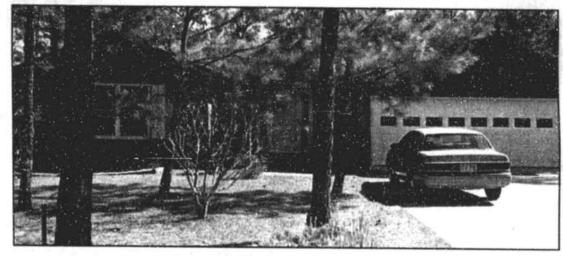

#### CAROLINA SHORES

3-BR, 2-bath brick home located on a cul-de-sac. Large screened porch has view of practice range and could easily be glassed-in. Spacious living room, dining area, kitchen has loads of cabinets space. Large utility room off 2-car garage. New insulated garage door, recently painted inside and out. OFFERED AT \$107,000. BY APPOINTMENT ONLY.