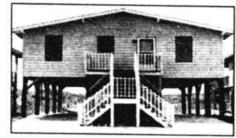

Unit F. 1 BR, 1 bath with C/H/A, 2 min. walk to beach, pool, furn. & equipped, mint cond. \$47,500.

OCEANFRONT 242 E. FIRST ST.

6 BR, 3% baths per side on OF duplex. Vinyl siding. New roof, new appliances. Substantial investment required. \$525,000.