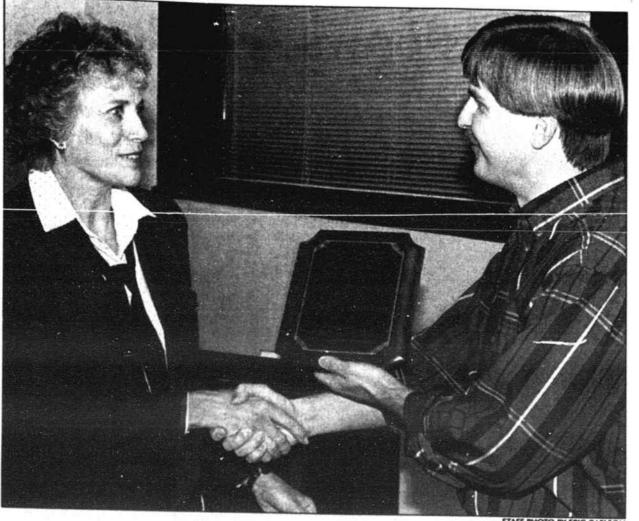

### **Employee Of The Year**

Public health nurse Diane Cavenaugh accepts the Brunswick County Health Department's first annual Employee of the Year award from health board member Dr. Jeffrey Mintz last Monday night. Cavenaugh, a child health worker who spearheaded the department's immunization program, was nominated by fellow employees and approved by a Board of Health committee. Her name will be the first engraved on a plaque in the health department that will recognize the superior job performance of one worker each year.