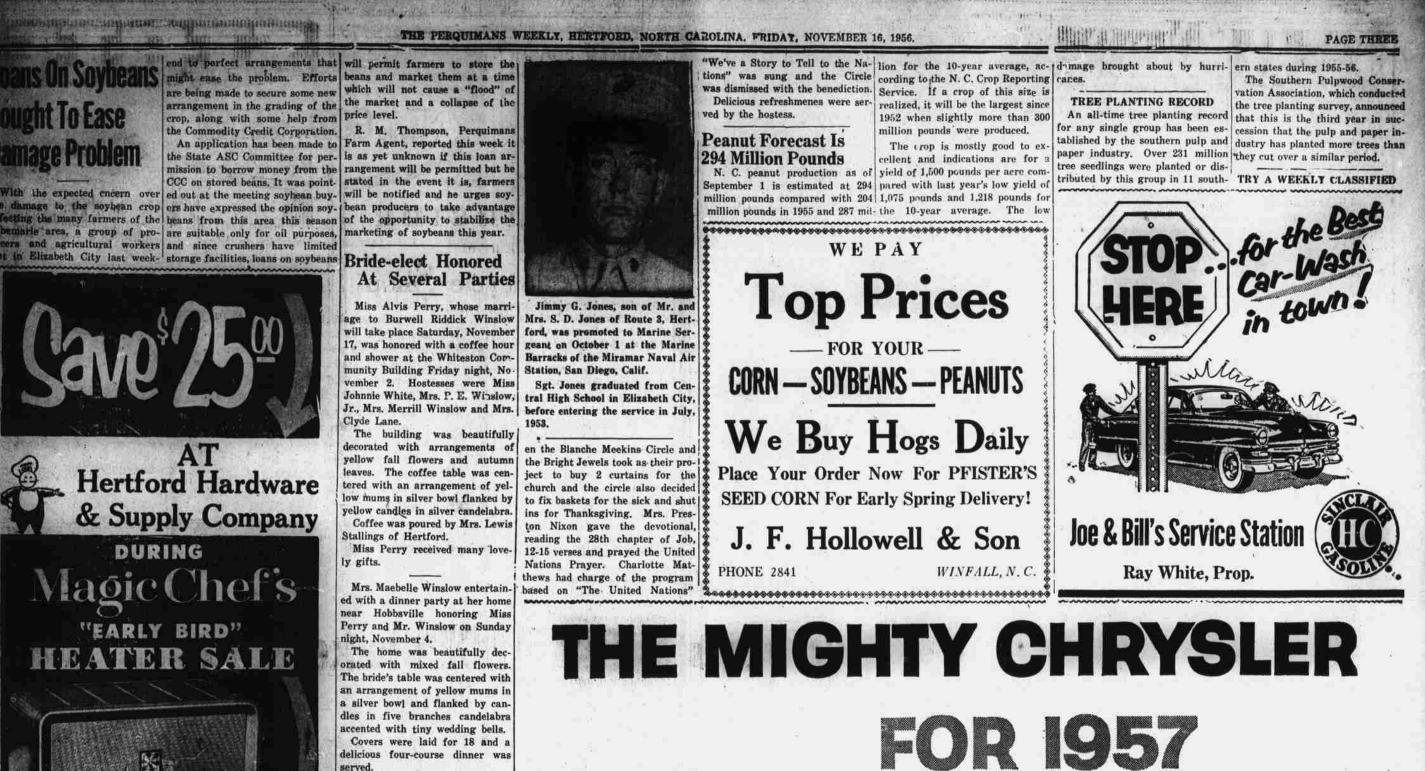

Mrs. James Ward and Miss Latelle Ward honored Miss Perry with a tea on Saturday afternoon November 10, at the home of Mrs. Ward. The home was decorated with mixed fall flowers and lighted candles. The tea table was covered with a cutwork cloth and centered with an arrangement of yellow mums and candles. Russian ea and coffee was poured by Miss Inez Perry, assisted by Mrs. Paul Ward. Others serving were Mrs. Maebelle Winslow, Miss Donnie Ward and Miss Patsy Ward. Miss Perry was presented a place setting of silver and crystal in her chosen patterns.