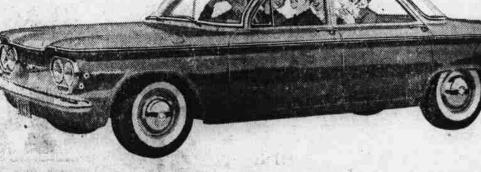

SIX-PASSENGER

**STATION SEDAN** 

....CORVAIR IS BOTH!

CAR OR

Phone 4231

**KEYSTONE** 

**Brinn's Insurance Agency** 

wonderfully useful folding seat makes every Corvair two cars in one. Just one quick flip and you increase the luggage and parcel space to 28.9 cubic feet. And just as simply, you're back to comfortable six-passenger capacity. It's standard equipment

Corvair does car-pool duty with the biggest and best of them. Going to work or school or out for the evening, you've got a genuine six-seater. As for carting around piles of stuff instead of people, just look at Corvair's station-

sedan load space with the rear seat folded. And when that's full you can start on the trunk. Corvair, you see, is no ordinary compact car. No others are so versatile, so ingeniously engineered-with independent suspension at all four wheels, an air-cooled rear engine that never needs water or antifreeze. You just can't compare anything else coming out these days with a Corvair. Drive one ... soon.

This is the Corvair 700 4-Door Sedan

For economical CORVAIN transportation-BY CHEVROLET

Mfg. License No. 110

inc.

**Boute** 3

lollowell Chevrolet Company,

LICENSE NO. 1675

SEEDS