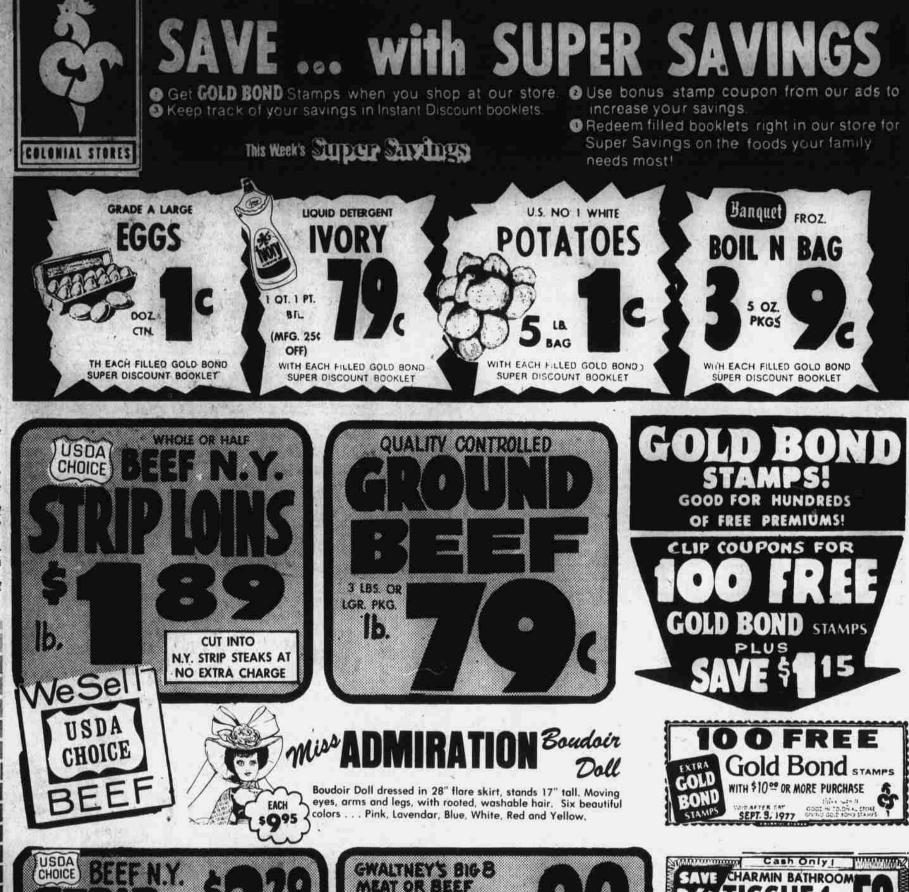

FRESH FRYER LB. 89¢ Breast **GWALTNEY'S 1ST QUALITY SLICED** \$1 49 Bacon .... 1 LB. PKG. **GORTON'S FROZ 89**¢ SAVE Fish Sticks

1

Ċ.

CRISCO)

The Perguimans Weekly, Hertford, N.C., Thursday, September 1, 1977-Page 5