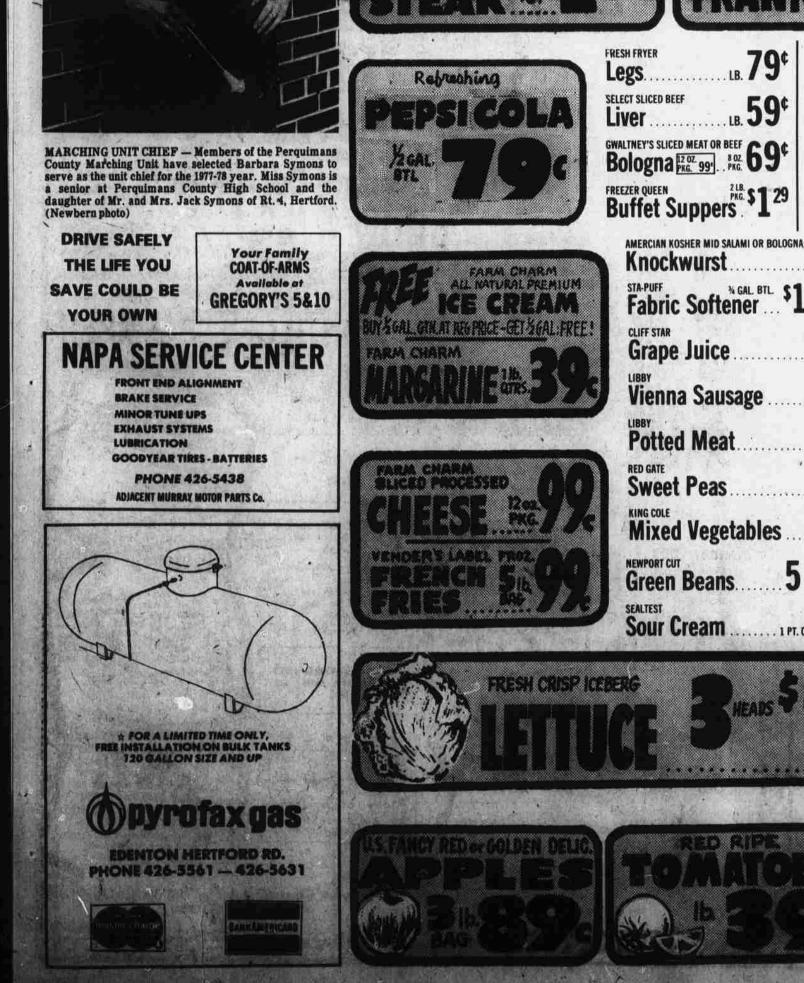

FRESH FRYER LB. 89¢ Breast **GWALTNEY'S 1ST QUALITY SLICED** \$1 49 Bacon .... 1 LB. PKG. **GORTON'S FROZ 89**¢ SAVE Fish Sticks

1

Ċ.

CRISCO)

The Perguimans Weekly, Hertford, N.C., Thursday, September 1, 1977-Page 5