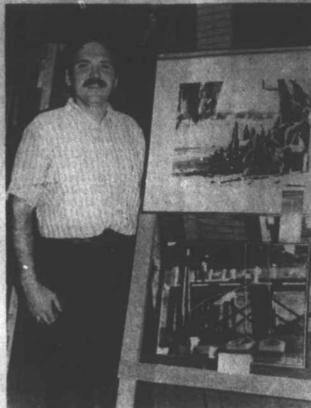

PLACES IN ART SHOW — Don Buck of Creative Camera, Hertford, won first place honors in the photography division during the Pasquotank County Arts Council's Art Show and Sale sponsored last week at Southgate Mall in Elizabeth City. Above, Buck poses with the award winning photograph, "Nixon's Point."