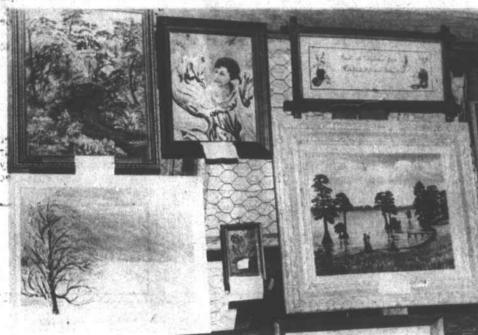

VIEWING DISPLAY — Shown above are two of the many Albemarle area residents that visited the Art Show and Sale. These

two browsers stop to admire photographic work done by Buck.

LOCAL SCENES — Hazel Saunders Bell, Hertford artist, also participated in the Pasquotank County Art Show and Sale. She has developed a reputation for her scenes

of Perquimans County, one of which can be seen in the river depiction in the picture above which shows some of her display.

FEATURES BATIK — Another local artists was included in the show with the batik medium dominating her display.

## VOTE FOR Charles D. Evans

**MAY 2, 1978** 

Paid for by Charles D. Evans Campaign, Helen M. Midgett, Manteo, Treasurer

AMONG PARTICIPANTS

— Another Perquimans
County resident participating in last week's
show was Alice Jenkins, a
resident of Belvidere.
Shown above are a few of
her works that were
displayed.