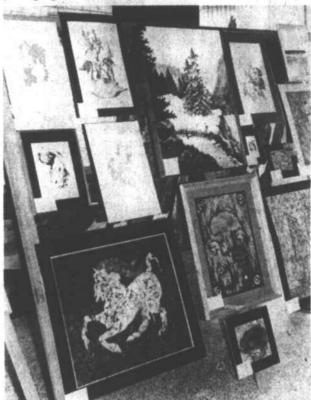

## VOTE FOR Charles D. Evans

**MAY 2, 1978** 

Paid for by Charles D. Evans Campaign, Helen M. Midgett, Manteo, Treasurer

AMONG PARTICIPANTS

— Another Perquimans
County resident participating in last week's
show was Alice Jenkins, a
resident of Belvidere.
Shown above are a few of
her works that were
displayed.