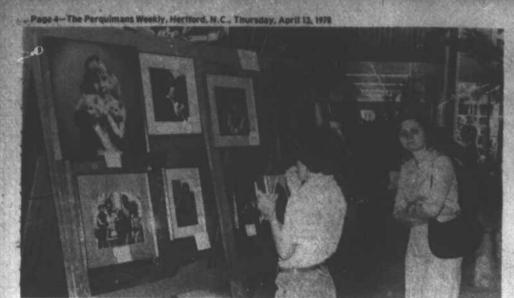

VIEWING DISPLAY — Shown above are two of the many Albemarle area residents that visited the Art Show and Sale. These

two browsers stop to admire photographic work done by Buck.

LOCAL SCENES — Hazel Saunders Bell, Hertford artist, also participated in the Pasquotank County Art Show and Sale. She has developed a reputation for her scenes

of Perquimans County, one of which can be seen in the river depiction in the picture above which shows some of her display.

FEATURES BATIK — Another local artists was included in the show with the batik medium dominating her display.

## Local artists are among participants in Art Show & Sale

Staff
photos
by
Kathy M.
Newbern