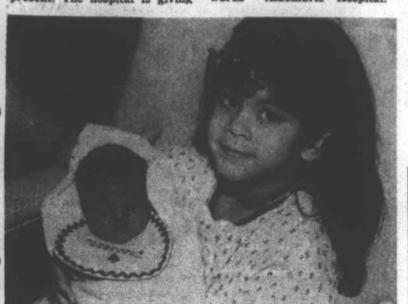

Young Rita Pitkin proudly holds sister Katie. Katie is wearing her Christmas present from Albemarle

Hospital, a cross-stitched bib. (Albemarle Hospital Photo by R. Currie)

One bib has already gone out to Katie Pitkin, premature daughter of Edith and Steve Pitkin of Elizabeth City.

'I think it's really nice. Everyone here has been so good to us," Edith Pitkin said.

Young Rita Pitkin proudly held her baby sister for pictures. Rita is a "graduate" of another recent hospital project, Big Brother and Sister Class. In the class Rita learned how to hold the baby, and other useful information.