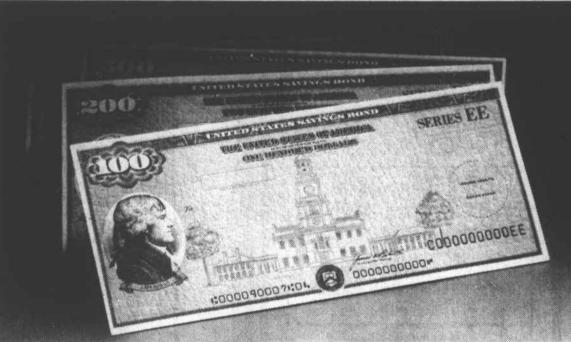

U.S. 17 N. BUSINESS HERTFORD, N.C.

**OPEN SATURDAY 9 TO 1** 

PHONE: 426-5245 DEALER NO. 1741

U.S. Savings Bonds Now Paving

U.S. Savings Bonds now pay market-based interest rates like money market accounts!

Hold your Savings Bonds for five years and you automatically get the market-based rates which change semi-annually, the first of May and November. Plus, you get a guaranteed return! You'll probably earn a lot more—but never less than 71/2%.

With both money market rates and a guaranteed return, Savings Bonds make a great investment. And Bonds are still a great way to keep America strong.

Savings Bonds are easy to buy, too. Purchase them at most banks and savings and loans, or through the Payroll Savings Plan where you work. For more U.S. SAVINGS BONDS information, call toll-free

Paying Better Than Ever Market-based rates apply to Bonds purchased on and after 11/1/82 and held at least five years. Bonds purchased before 71/1/82 in market-based rates when held beyond 10/31/87. Bonds held less than five years earn lower rates.