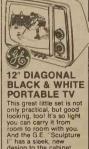

Hotpoint

4.000 BTU

Air Conditioner

This room air conditioner from Hotpoint is so light and compact that you can take it from room to room with you, wherever you need it most! It weighs only 43 lbs, but has a built-in handle . . . 7 amp, 115 volt operation . . and 8-position thermostat, which is easily adjustable . . . and side panels that pull out to the width of your window for easy installation. #50150