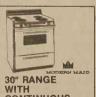

Features 3 cycles, including special cool-down care for permanent-press. water temperature selections a soa

Hotpoint 21 INCH SIZE RANGE \$13976

**CLEAN OVEN** \$19986

Hotpoint

15.7 CU. FT. REFRIGERATOR

Just 30½" wide and 64" high, this model will fit into most any kitchen. No