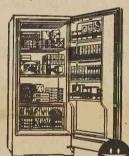

Features 3 cycles, including special cool-down care for permanent-press. water temperature selections a soa

Hotpoint 21 INCH SIZE RANGE \$13976

**CLEAN OVEN** \$19986

Hotpoint

15.7 CU. FT. REFRIGERATOR

Just 30½" wide and 64" high, this model will fit into most any kitchen. No

WITH AUTOMATIC ICE MAKER .....\$354.86

frost throughout . . . easy-release ice trays . a portable egg tray. #53530.

\$309<sup>86</sup>

19.1 CU. FT. REFRIGERATOR

This Whitipool refrigerator-freezer is designed so that each area receives just the right amount of cold air to suit the type of food stored there. It also features a big steel vegetable crisper . a meat keeper ... super storage door ... adjustable cartilever shelves ... portable egg rack. And all of this comes in the convenience of a side-by-side, two-door model. #53690.