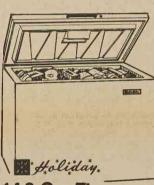

15.8 Cu. Ft. Frost Free Upright Freezer #50828 .....\$339.71

14.8 Cu. Ft. **Chest Freezer** 

With prices on food rising higher and higher every day, a freezer has become almost a necessity. And this model really has what it takes: it has a safety lid . . . fiberglass wall and foam bottom insulation . . an adjustable temperature control . . and handy basket. #50807.

20 Cu. Ft. Chest Freezer #50809 .....\$289.76

AIR CONDITIONER

This Whirlpool room air

conditioner gives you a full 6,000 BTU's of

cooling power. Super Cool setting means extra fast cooling and Air Direction control means