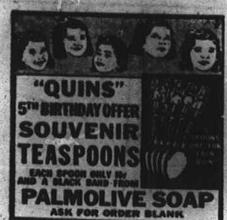

most anywhere and in just a short time they will bear large spikes of gorgeous flowers.

GET OUR 5™ BIRTHDAY

Souveniz QUIN TEASPOONS!

GENUINE CARLTON SILVERPLATE TEASPOONS OFFERED TO INTRODUCE YOU TO PALMOLIVE!

ON'T miss this opportunity! These lovely Dionne "Quin" teaspoons are made by one of America's leading silversmiths. Get one or more-better still, & complete set-and delight your children. There are 5 different spoons-one for each Quin, with her name and likeness on the handle.

You can have as many "Quin" teaspoons as you wish. Just be sure to send 10¢ in coin and a black band from 1 cake of Palmolive Soap for each spoon.

Palmolive, made with Olive and Palm Oils, is the ouly soap Dr. Dafoe has ever allowed the Quins to use. Try gentle Palmolive yourself! Get a supply . . . and send for your "Quin" Souvenir teaspoons today!