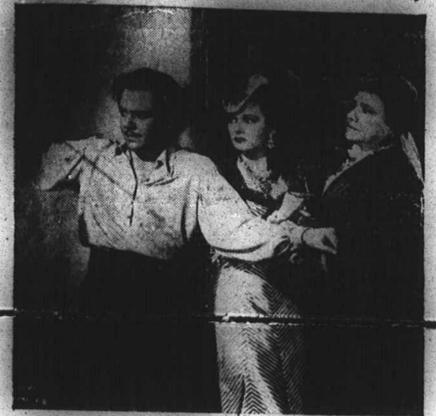

Showing At Imperial Next Monday And Tuesday

Louis Hayward, Joan Bennett and Florence Bates in "The Son of Monte Christo," showing at the Imperial Theatre Monday . Tuesday.