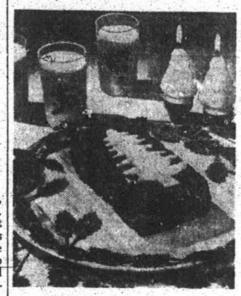

Here is a simple type fruit cake which does not need the aging that a traditional cake requires. The recipe makes two 9x4x3 inch loaves and is the perfect answer as to what should be served during the holidays:

> Raisin Fruit Cake (Makes 2 loaves)

- 4 cups seeded raisins 2 tablespoons grated lemon
- 1 tablespoon einnamon 1 tablespoon allspice
- \*214 cups liquid 2½ cups chopped nutments 4 cups sifted cake flour
- 5 teaspoons double acting baking powder 2 teaspoons salt
- 1½ cups sugar ½ cup butter or shortening 2 eggs, well beaten
- 2 teaspoons vanilla

Combine cookie crumbs, salt, baking powder and flour. Add dates and nuts. Add sugar gradually to

RAISIN FRUIT CAKE for a spicy boliday

beaten eggs. Blend in cookie crumb mixture and vanilla. Bake in a greased and floured nine-inch