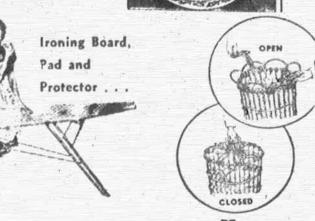

Perforated top carries moisture down and away, automatic safety lock, roomy 15"x54" surface, non-skid rub-ber feet, light, easy to handle, opens, closes in a jiffy simple to store, built to take hard usage for years!

Hume Easy-Opener Trash Burner

opens and closes. Convenient handles. Ideal for every home. A \$2.49 value for

\$1.64

It's Dollar Days Friday, Saturday, Monday!