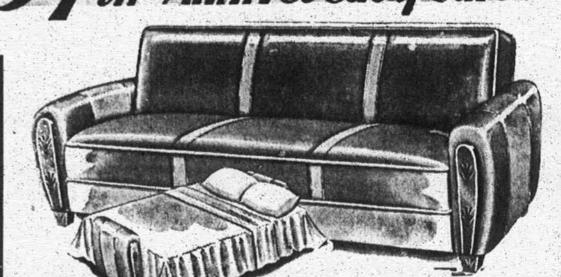

## WASHABLE

This is a NEW and improved model of one of our Best-selling sofabeds at a special reduction for our 64th Anniversary! It's a twotone beauty; ivory with chartreuse or ivory with lipstick red. Big bedding storage compartment. Quiet, finger-tip pressure opens it.