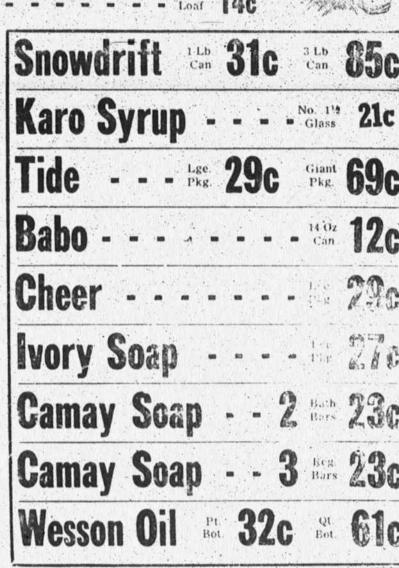

Monday thru Friday

**All Popular Brands** 

Honor Brand

Cigarettes, pkg.

Coffee, lb. 69c

Mother's Best plain or Self-Rising

Flour, 10 lbs. ..... 83c

8 a. m. to 7:30 p. m.