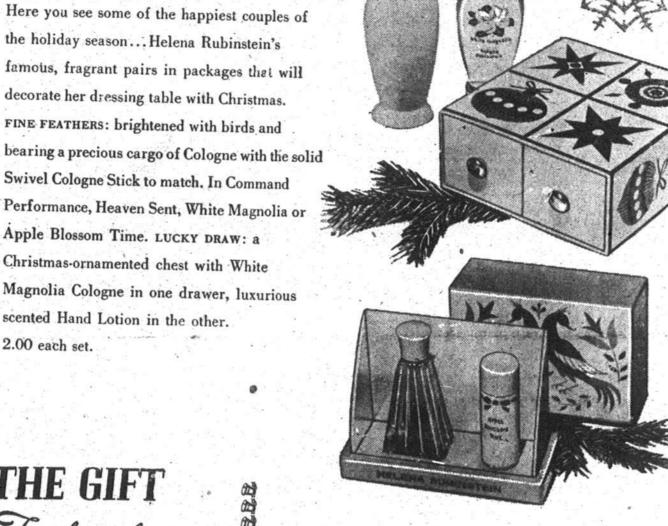

"MAN-SIZED"

LADY BUXTON

Helena Rubinstein's TWICE-GIFTED GIFTS at just 200\*

Here you see some of the happiest couples of the holiday season... Helena Rubinstein's famous, fragrant pairs in packages that will decorate her dressing table with Christmas. FINE FEATHERS: brightened with birds and bearing a precious cargo of Cologne with the solid Swivel Cologne Stick to match. In Command Performance, Heaven Sent, White Magnolia or Apple Blossom Time. LUCKY DRAW: a Christmas-ornamented chest with White Magnolia Cologne in one drawer, luxurious scented Hand Lotion in the other.