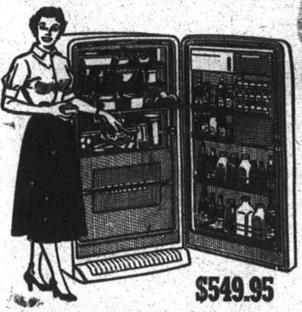

## Make This A White "Crosley" Xmas Completely new! Two Appliances in ONE!

It's a 3.7cu.tt. Freezer! It's a 9.1cu.tt. Refrigerator! It's the

FREEZER-REFRIGERATOR BOTH-IN-ONE

Crosley has raised the "convenience level" by putting the fresh food compartment of this new Shelvador at waist-to-shoulder height! No stooping . . . no bending!

Refrigerator both-in-one todayl

There's real capacity here, too, because the fresh food

compartment alone measures 9.1 cubic feet! And look

where the huge ZERO LOCKER is! Below the fresh foods,

yet extra handy because it rolls out .\*\*; defrosts com-