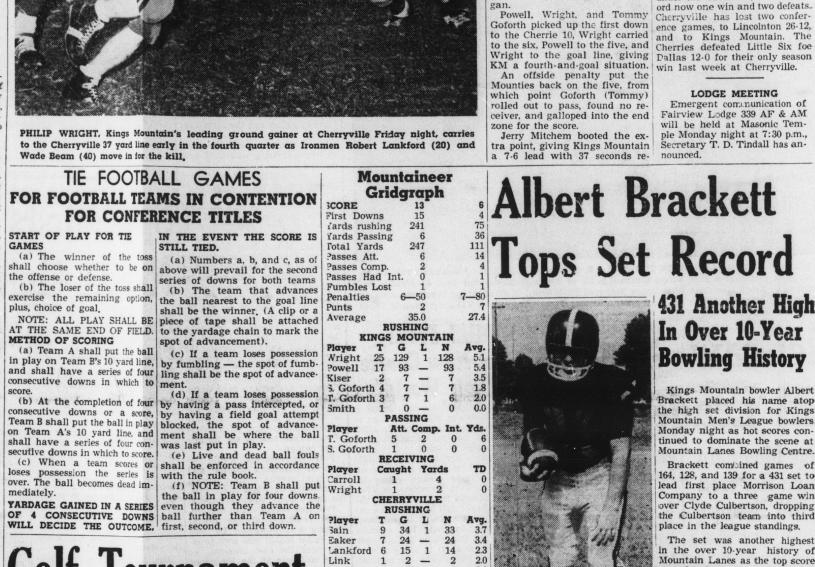

two sophomores make up Chase's first offensive unit.

might use Larry Patrick in the place of Chucky Gladden at right

PHILIP WRIGHT, Kings Mountain's leading ground gainer at Cherryville Friday night, carries to the Cherryville 37 yard line early in the fourth quarter as Ironmen Robert Lankford (20) and Wade Beam (40) move in for the kill,

morial Stadium. The win evened a 26-year-old KM-Cherryville series at 12-12-2. Kings Mountain racked up a total of 241 yards rushing while the Mountie defense held Cherryville to only 75 yards on the ground. Junior halfback Philip

Wright led the KM charge with 128 yards gained, fullback Jay Powell chipped in 93 yards in 17

The Mountie defense was head-ed by defensive end Charles Carroll who recovered a Cherryville fumble late in the third period to lead the Mountaineers' first score, and then picked up a blocked

Kings Mountain bowler Albert Brackett placed his name atop the high set division for Kings Mountain Men's League bowlers Monday night as hot scores continued to dominate the scene at Mountain Lanes Bowling Centre.

Brackett combined games of 164, 128, and 139 for a 431 set to lead first place Morrison Loan Company to a three game win over Clyde Culbertson, dropping the Culbertson team into third place in the league standings.