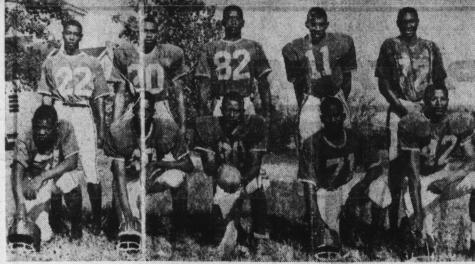

**SUNRISE** DAIRY

"AT YOUR FAVORITE STORE OR **DELIVERED TO YOUR DOOR"** 

COBRAS - Pictured above are 10 members of the Compact High football team which plays host to Belmon't Reid high school Thursday night in the Cobras' annual Homecoming game. Pictured, front row, left to right, are Norris Hunter, Charlie McClain, Sherwood Moore, Wendale Brown, George Adams. 2nd row, some order, Melvin White, Johnny Manning, Jerry Garner, Johnny