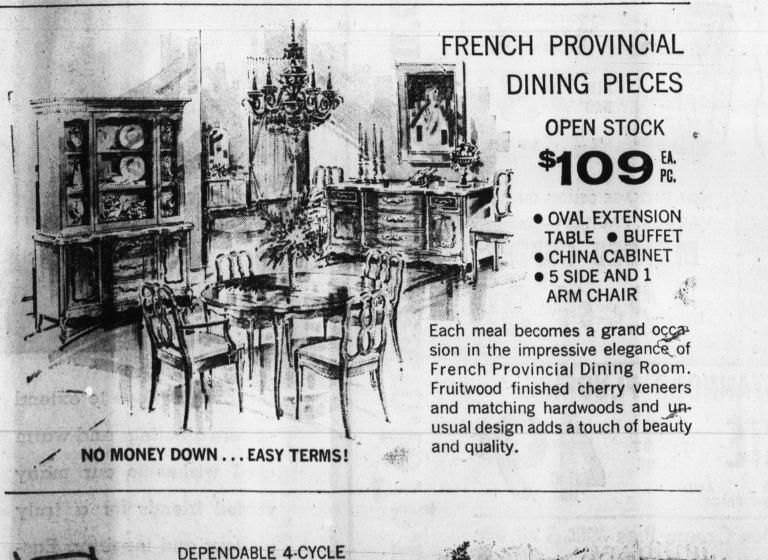

Mountain, N. C.

## Save Now on Precision Crafted ADMIRAL! SOLID STATE STEREO CONSOLE



See it today!



ELEGANT 5-PIECE FRENCH PROVINCIAL IVING ROOM

temporary styled stereo features an all transistor chassis, no tubes, "instanton" operation and Admiral's dependability. Floating arm, custom built 4-speed record changer, solid

state amplifier. 4 matched and balanced speakers. AM/

FM radio and master control panel. Beautiful cabinet.



This magnificent French Living Room will fill your home with old world charm. Sofa and chair feature foam rubber cushions, tufted backs and carved fruitwood legs and trim. Cocktail table and end tables are fruitwood finished with no-mar plastic tops. INCLUDES: Large Sofa, Matching Lounge Chair, Cocktail Table and 2 End Tables!

SPECIAL 8-PC. BUNKBED \*



## **Choose From 3 Styles in** Maple and Selected Hardwoods

NO MONEY DOWN **EASY CREDIT TERMS!** 



You'll have a scrap/on your hands trying to decide who gets the upper bunk. Of course, you could convert your ensemble into twin beds and settle all the arguments. Your choice of three beautiful headboard designs. Included in each group during this great sale ... 2 springs, 2 mattresses, bunkbeds, guardrail and ladder. All finished in beautiful hand-rubbed maple.

#### **30" KELVINATOR ELECTRIC RANGE**



WHERE AND AND A SERVICE AND A

KELVINATOR AUTOMATIC WASHER \$1**99**<sup>95</sup>

Normal or small load setting!

 Water temperature Selector!

• Two Speed Operation! • Automatic Pre-Scrubbing! • Lint Filter! Big Tub Conscitut

Capacity! Automatic Cut Off!

• Six Fabric Cycles!



Linds