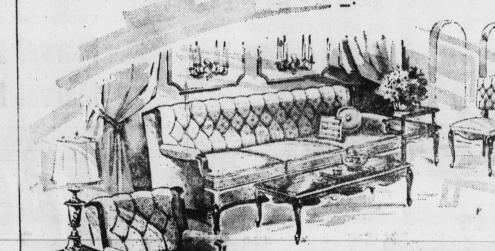

state amplifier. 4 matched and balanced speakers. AM/

FM radio and master control panel. Beautiful cabinet.

This magnificent French Living Room will fill your home with old world charm. Sofa and chair feature foam rubber cushions, tufted backs and carved fruitwood legs and trim. Cocktail table and end tables are fruitwood finished with no-mar plastic tops. INCLUDES: Large Sofa, Matching Lounge Chair, Cocktail Table and 2 End Tables!