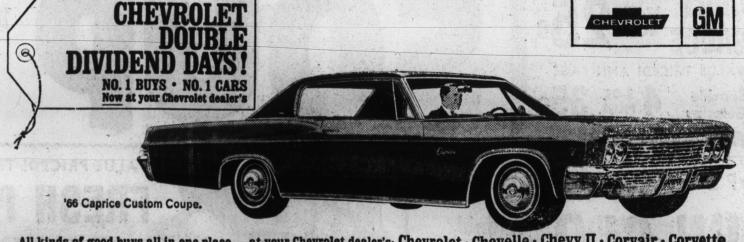

### DOUBLE DIVIDEND: Elegance by Caprice. Price by Chevrolet.

SURROUND YOURSELF WITH MUSIC Add AM/FM Multiplex Stereo radio. Like traveling with your own orchestra. Four speakers. Solid state for "instant music."

EIGHT FEATURES NOW STANDARD FOR YOUR ADDED SAFETY, including seat belts front and rear, padded instrument panel, padded sun visors, outside mirror (use it always before passing).

All kinds of good buys all in one place ... at your Chevrolet dealer's: Chevrolet . Chevelle . Chevy II . Corvair . Corvette