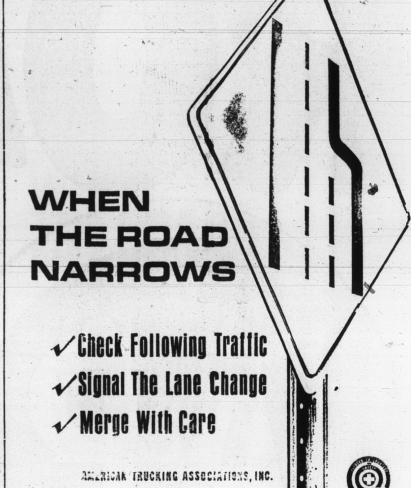

## **Human** Failures Overshadow All Other Causes Of Highway Accidents

A newly appointed safety official for the Motor Vehicles Department has discovered that "No person who is seriously probably human failure over- vorried or in a state of health shadows all other factors in pro- which might distract his mind ducing highway accidents.

Assistant Commissioner for heavy traffic you must be in top jects. Highway Safety Ralph L. How- condition physically and mental- ability to see o jects out to the land, a former industry safety ly," he said. director, said this week that enjoy rent, efficiency and safety on the streets and highways dependupon the driver.

tors we must also add the state of his physical health. A driver, like a car, performs much better of good seeing cannot be over when he is in first class condi- emphasized when practically ev-

Howland warned all drivers ed upon what he sees. that illness such as flu, infections, upset stomach, fever and son's vision changes constantly. allergies can reduce or even destroy one's ability to drive safely. caused by fatigue, excessive Alertness may be decreased, smoking, maybe even a cold or clearness of vision reduced, judg- hay fever. But of greater import-