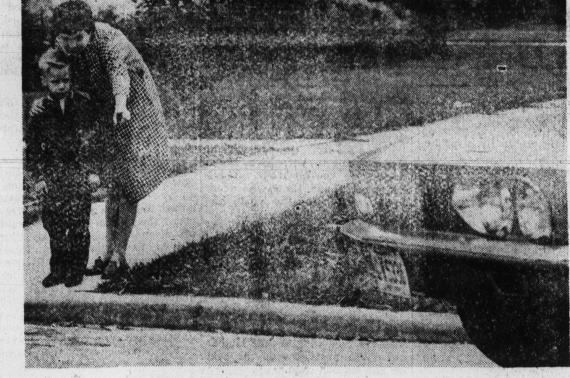

Because of its textile industries, Fall River, Mass., is known as the "Spindle City."

Tuscarawas River in Ohio was once the western boundary of the Pulitzer Prize winning editor of

SAFETY CHECK - "Instill in your child the habit to 'look all ways' before crossing a street" is one of the major points of a school age safety checklist recently published by the Easter Seal Society. Posed by models, this picture demonstrates the importance of looking for the automobile coming around a corner as well as those approaching along the street to be crossed. The checklist is available free from the North Caro'ina Society for Crippled Children and Adults (The Easter Seal Society), P. O. Box 839, Chapel Hill, North Carolina.