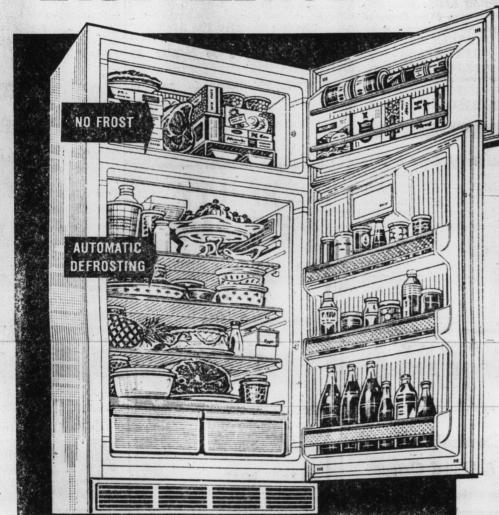

# Galloause APPLIANCE BONANZA

Why settle for 2nd best? The BEST costs no more at Sterchi's!

Kelvinator"NO FROST"

Big 14 Cu. Ft. Refrigerator-Freezer

\* Frost Free ... No Defrosting Ever!

\* Large Freezer with 2 Door Shelves! ★ 2 Aluminum Ice Travs!

\* Adjustable Shelf and 2 Glide Out Shelves!

\* Portable Egg Chest! Butter Chest!

★ 2 Porcelain-On-Steel Crispers!

★ Deluxe Door Storage and Kelvinator Dependability!

 $400a2^{e}$ 

**UP TO 36 MONTHS** TO PAY ON APPLIANCES at STERCHI'S!