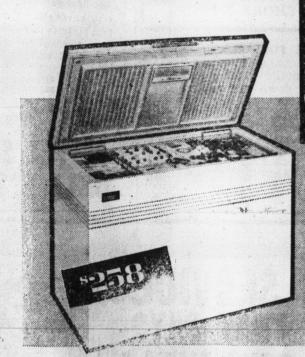

Kelvinator 40 in. Electric Range Featuring throw-away aluminum foil oven linings ... no oven cleaning ever! Recessed top, automatic oven timer and clock, oven light and lift-off door, plug-in surface units, infinite heat controls, storage compartment and drawer.