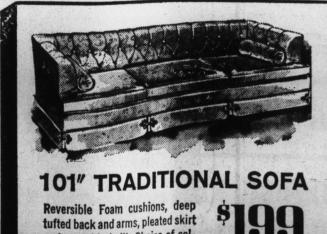

and superbly built. Choice of col-

ENSEMBLE Natural finished Oak crib, drop side, teething rails and casters. Wetproof mattress included.

Beautiful Salem Maple finish . . . quality constructed to take hard wear and remain beautiful. You get: Bunkbeds, 2 Springs, 2 Mattresses, Guard Rail and Ladder. Use as twin beds, too. Terrific buy!