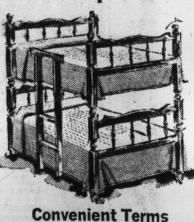

and superbly built. Choice of col-

ENSEMBLE Natural finished Oak crib, drop side, teething rails and casters. Wetproof mattress included.

Beautiful Salem Maple finish . . . quality constructed to take hard wear and remain beautiful. You get: Bunkbeds, 2 Springs, 2 Mattresses, Guard Rail and Ladder. Use as twin beds, too. Terrific buy!