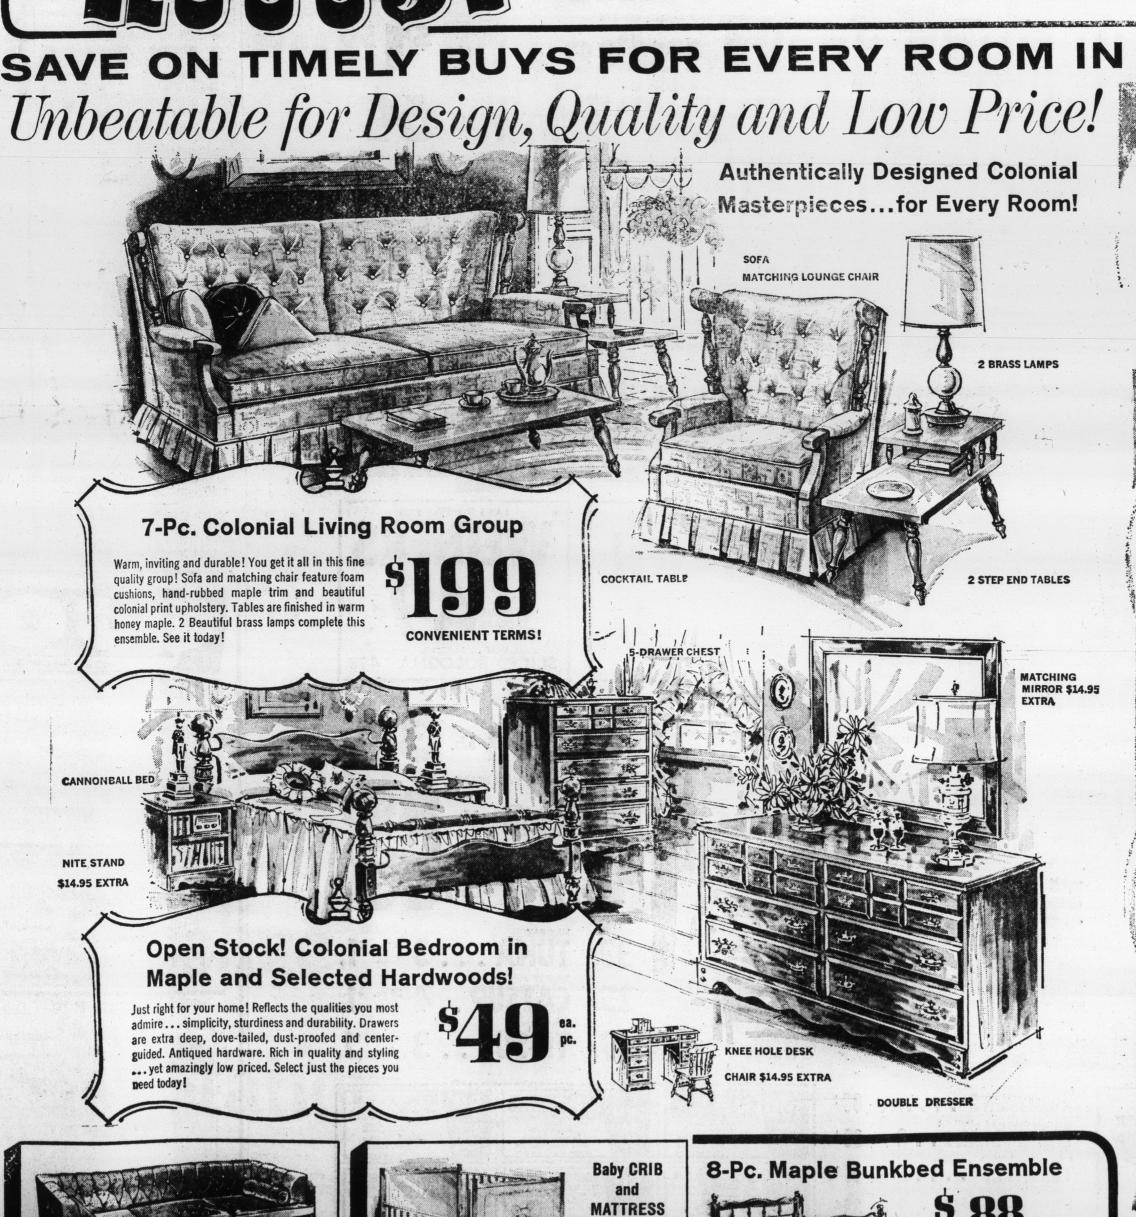

A Big 36" Wide & 37" High BOOKCASE shelves, 3/4" solid construction and sliding glass doors. So versatile ... blends with Contemporary or Early American decor. Available in Walnut and Maple Finishes

SAVE ON TIMELY BUYS FOR EVERY ROOM IN YOUR HOME

and superbly built. Choice of col-

ENSEMBLE Natural finished Oak crib, drop side, teething rails and casters. Wetproof mattress included.

Beautiful Salem Maple finish . . . quality constructed to take hard wear and remain beautiful. You get: Bunkbeds, 2 Springs, 2 Mattresses, Guard Rail and Ladder. Use as twin beds, too. Terrific buy!