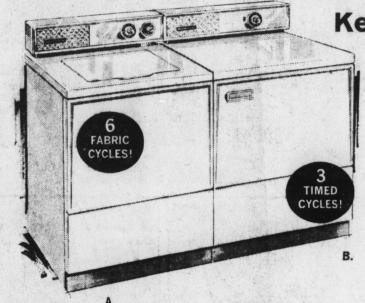

126 W. Mountain St.

Ph. 739-5451

SEE THESE GREAT KELVINATOR BUYS! SPECIALLY PRICED! **Kelvinator Automatic Washer & Dryer** 

> A. Check these fine features: 6 fabric cycles, 2 speed operation, water temperature selector, automatic prescrubbing, big tub capacity, double tub construction and lint

B. Matching dryer with fabric guide, time cycle dial, safe temperatures for all fabrics, vent connections, concealed lint trap and porcelain drying cylinder that's rust and corrosion resistant.

we car