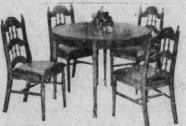

Matching box spring

\$39.95

5-Pc. SPANISH ENSEMBLE Masterfully crafted in Pecan with \$169. exciting old Spanish finish. You get 42" x 42" oval table with 10" extension leaf, 4 handsome vinyl upholstered chairs