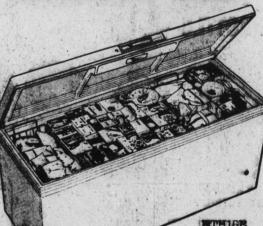

ONE YEAR PRIN SUPPLY

Beautiful **CANNON BLANKETS** 

\$5.99 RETAIL VALUE \$1.49

**Special Savings For** YOU

WHILE SUPPLY LASTS - THIS WEEKEND ONLY

**GUESS THE WEIGHT OF THE HOG** IN THE WHIRLPOOL FREEZER

AND IT'S YOURS

THE CLOSEST GUESS WINS IT WINNER DETERMINED ON SATURDAY EVENING

THURSDAY

FRIDAY

SATURDAY ONLY

WHIRLPOOL REFRIGERATORS

- Big 14.2 Cu. Ft. Family Size Capacity
- Never Needs Defrosting
- 105 Lb. Zero Degree
- Twin Crispers