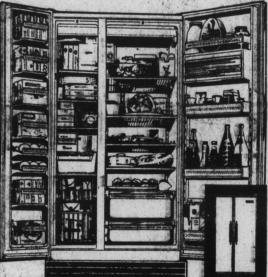

THE CLOSEST GUESS WINS IT WINNER DETERMINED ON SATURDAY EVENING

THURSDAY

FRIDAY

SATURDAY ONLY

WHIRLPOOL REFRIGERATORS

- Big 14.2 Cu. Ft. Family Size Capacity
- Never Needs Defrosting
- 105 Lb. Zero Degree
- Twin Crispers

**Never At A Lower** Price

ETT14J

IT'S THE SIDE-BY-SIDE MODEL THAT'LL FIT IN THE SAME KITCHEN FLOOR SPACE AS CONVENTIONAL MODELS!

BIG FAMILY SIZE SIDE BY SIDE REFRIGERATOR

WHY NOT GET THE BEST

ETB 15J