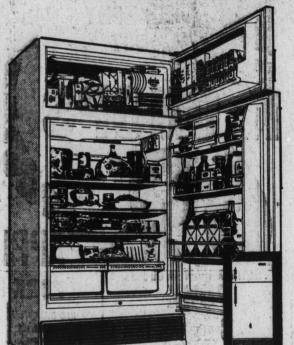

THE CLOSEST GUESS WINS IT WINNER DETERMINED ON SATURDAY EVENING

THURSDAY

FRIDAY

SATURDAY ONLY

WHIRLPOOL REFRIGERATORS

- Big 14.2 Cu. Ft. Family Size Capacity
- Never Needs Defrosting
- 105 Lb. Zero Degree
- Twin Crispers

**Never At A Lower** Price

ETT14J

IT'S THE SIDE-BY-SIDE MODEL THAT'LL FIT IN THE SAME KITCHEN FLOOR SPACE AS CONVENTIONAL MODELS!

BIG FAMILY SIZE SIDE BY SIDE REFRIGERATOR

WHY NOT GET THE BEST

ETB 15J