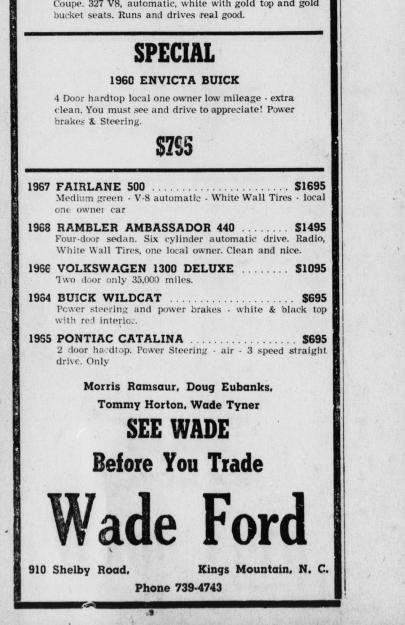

## SEE WADE **Before You Trade** For These Buys in Good, Used Cars **And Trucks**

- ..... \$1595.00 1966 FORD LTD 2-door hardtop. White with gold interior power steering 31,000 actual miles.
- 1969 FORD TORINO GT ..... \$2495 2-Door hardtop, 351-V8, automatic, power steering, one local owner, only 19,000 miles. Dark ivy green.
- 1968 CHEVROLET CAPRICE ..... \$2595 STATION WAGON, power steering, automatic transmission, factory air, only 23,000 miles. Local owner. Extra nice.
- \$1695
- 1968 PLYMOUTH BARACUDA \$1995 Gold outside, black interior. V8 automatic, Power steering bucket seats, and Console, wire wheel covers, runs and drives right, extra clean, good tires, priced right.
- 1967 CHEVROLET BELAIR ..... \$1495 4-Door VS, automatic, radio, Bright blue.
- vinyl interior.
- \$1395 1967 MERCURY CALIENTE steering, radio, heater, clock, white tires, Local car.
- 1966 PONTIAC GTO ..... \$1295 2-Dr., V-8 engine, automatic transmission. Green with black top.
- 1966 MERCURY CALIENTE . \$1295 2 dr. Hardtop. V8 engine, 3 speed, st. drive, red with black vinyl interior, clean. One owner car.
- 1966 MERCURY COMET ...... \$1095 STATION WAGON 4 door 6 cyl., automatic, radio, white-\$1095 wall tires, one owner car.
- .\$695 1963 PONTIAC LeMANS Coupe. 327 V8, automatic, white with gold top and gold