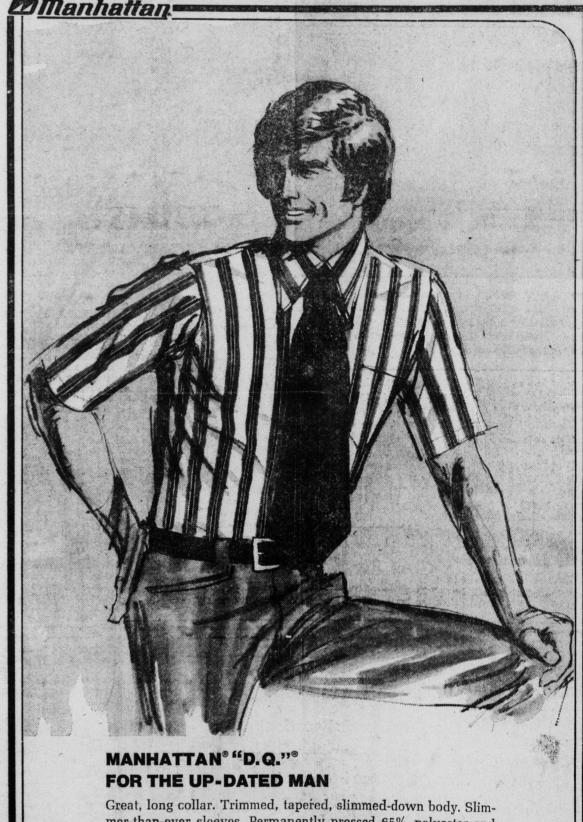

mer-than-ever sleeves. Permanently pressed 65% polyester and 35% cotton blendings that stay smooth almost forever. And, vibrant stripes like you've never seen before. To keep it classic Manhattan® "D.Q." still has the important traditional back pleat and placket front.