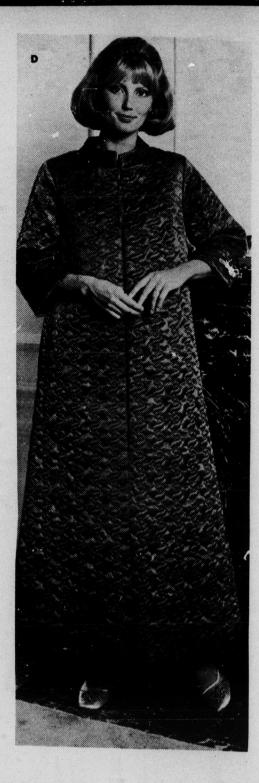

C. Nylon quilted robe, acetate satin trimmed collar and pockets with daisy lace. White/red, white/blue, all pink or all blue. 10-18.

D. Acetate satin quilt robe with Kodel® polyester fiberfill, zip front with tassel. Turquoise, red, brown. 10-18

Short version, \$13

\$23 Short version, \$17

Short version, \$15