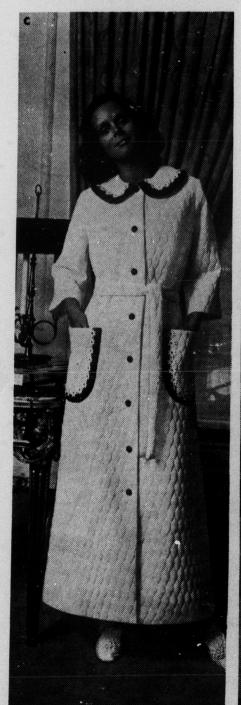

C. Nylon quilted robe, acetate satin trimmed collar and pockets with daisy lace. White/red, white/blue, all pink or all blue. 10-18.

D. Acetate satin quilt robe with Kodel® polyester fiberfill, zip front with tassel. Turquoise, red, brown. 10-18

Short version, \$13

\$23 Short version, \$17

Short version, \$15