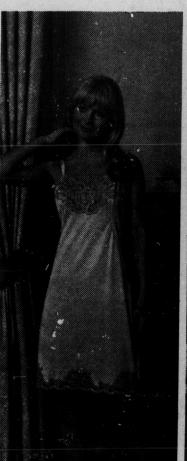

## LAVISH LINGERIE **OF DUPONT NYLON**

A. Antron® III nylon anti-static satin slip, princess style with lots of lace. White, candle. Average 32-40, short 32-38

B. Crepeset® anti-static nylon slip, shaped and trimmed with non-static lace, White, blue. Average 32-40, short 32-36