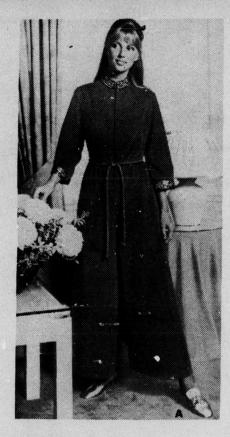

## Helkess . **ROBES AT-HOME**

A. Arnel® triacetate and nylon fleece culotte, stand up collar, metallic embroidered trim, zip front. Royal blue, brown, red, green. P, S, M, L

B. Arnel® triacetate and nylon fleece robe, stand up collar, metallic embroidered trim. Royal blue, brown, red, green.

Short version, \$13

\$23 Short version, \$17

Short version, \$15