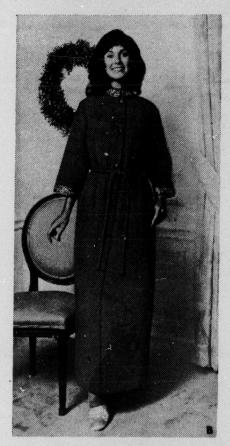

## Helkess . **ROBES AT-HOME**

A. Arnel® triacetate and nylon fleece culotte, stand up collar, metallic embroidered trim, zip front. Royal blue, brown, red, green. P, S, M, L

B. Arnel® triacetate and nylon fleece robe, stand up collar, metallic embroidered trim. Royal blue, brown, red, green.

Short version, \$13

\$23 Short version, \$17

Short version, \$15