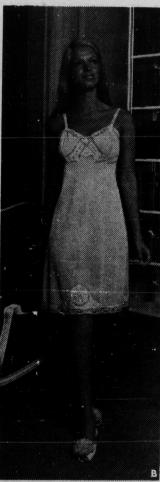

## LAVISH LINGERIE **OF DUPONT NYLON**

A. Antron® III nylon anti-static satin slip, princess style with lots of lace. White, candle. Average 32-40, short 32-38

B. Crepeset® anti-static nylon slip, shaped and trimmed with non-static lace, White, blue. Average 32-40, short 32-36