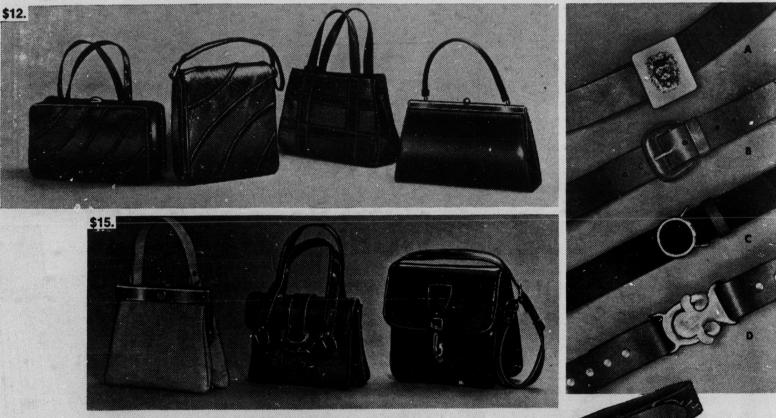

**(** 

HANDBAGS-LIGHT, LUSTROUS AND SOFT ... \$10, \$12 & \$15. Kip calf, naked leather and vinyls in krinkle, antique or trapunto. Straps adjustable, room expandable-closures that hook, snap or zip. Assorted colors for your every wardrobe need. Come find your bag by Equitable, Verdi or Lesco Lona. 'DAME' BELTS FOR DRESS OR CASUAL A. Lambskin contour belt with novelty buckle ... \$7 Belts in brown, briar, navy, camel, black or red onion. B. Cowhide with covered wide frame buckle ... \$5 C. Suede with metal rimmed self buckle ... \$5 D. Interlocking buckle, nailhead studded cowhide ... \$7 Belts T. COLOR BELTS BY 'VERA'

BRIGHT-COLOR BELTS BY 'VERA' E. Canvas prints with leather front tab, antiqued buckle ... \$6 F. Soft cowhide tri-tone patches, antiqued silver-tone buckle ... \$5

VERA

.