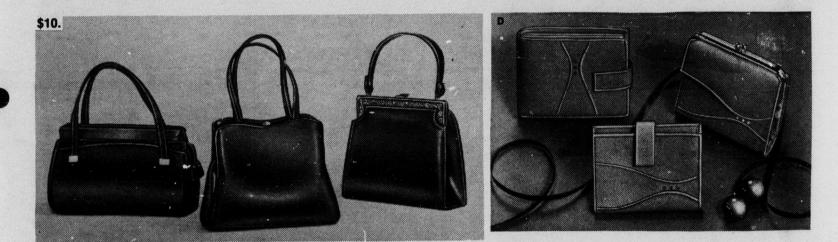

A. SCARFS BY 'VERA'-Colorful assortment of silk, silk and rayon twill, acetate or chiffon printed scarves. Squares, oblongs, bias ties . . . \$2 to \$7

0

D. BARONET top grain cowhide in horizon blue or misty green. Billfold, \$6; Cardtainer, 3.50; French purse, \$5 E. 'BARONET' PURSES in nude-finished cowhide or Espana vinyl. Choice colors. Clutch and key case in Espana vinyl, boxed set \$4; cowhide mini credit-photo case, \$5; five inch frame clutch, \$5