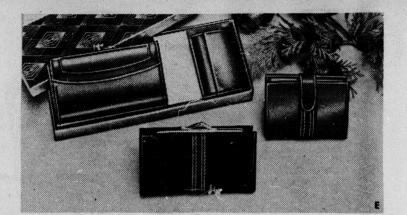

A. SCARFS BY 'VERA'-Colorful assortment of silk, silk and rayon twill, acetate or chiffon printed scarves. Squares, oblongs, bias ties . . . \$2 to \$7

0

D. BARONET top grain cowhide in horizon blue or misty green. Billfold, \$6; Cardtainer, 3.50; French purse, \$5 E. 'BARONET' PURSES in nude-finished cowhide or Espana vinyl. Choice colors. Clutch and key case in Espana vinyl, boxed set \$4; cowhide mini credit-photo case, \$5; five inch frame clutch, \$5