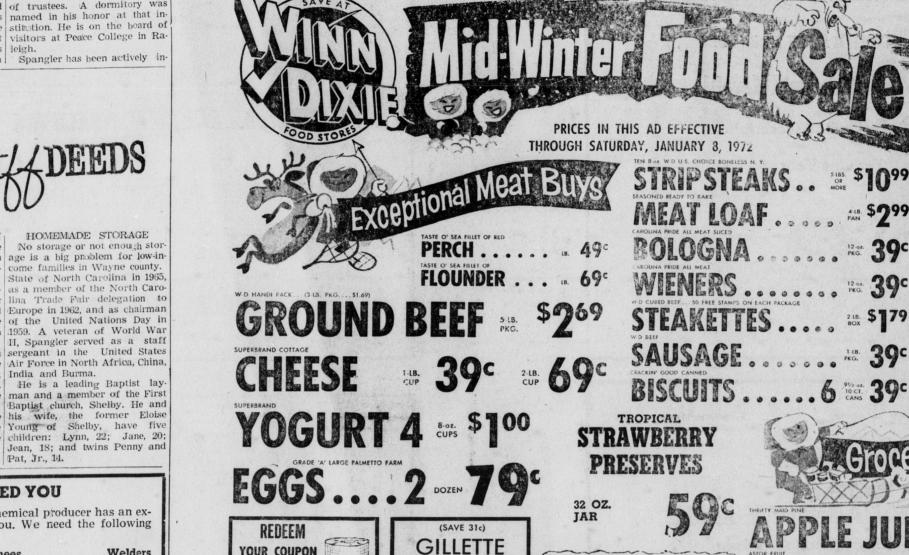

Medicare payments will be

LAMB SALE

LEG O' LAMB . . . . . . 79

LAMB CHOPS

LAMB ROAST

LAMB CHOPS

2 BREASTS

2 THIGHS

\$100

\$100

151/4-02. \$ 100

● 2 LEGS

PLE

\$799

39°

390

\$179

390

390

PLATINUM

PLUS DOUBLE

EDGE BLADES

S.CT. PKG.

690