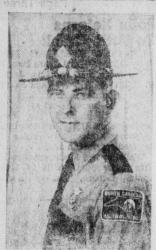

RALEIGH - TROOPER MODELS NEW PATROL SHIRT-Trooper Stacy Bailey is shown with a new style Highway Patrol shirt. The change includes black shoulder epaulets and black flaps. It also includes a newly designed shoulder patch which has gold colored lettering on a black back ground, an outline cl the shape of he State and the State Sect in colors of red, white and blue. (Photo by

## New Uniforms For Patrol

in its 43-year history the North
Carolina state highway patrol is
making a distinctive change in
the uniform of its treasure
will continue to resident,
will continue to resident,
will continue to resident, the uniform of its troopers.

was mad by Motor Vehicle Com- Evans Product Company is a missioner Joe W. Garrett and Pa- major manufacturer and whole-

black epablets and pocket flaps on the shirt and a new deon the shirt and a new designed shoulder patch. The gold-outlined black patch displays a red, white and blue state seal surrounded by a gold outline of

to wear the solid grey shirts until the new shirts are received to detail the new shirts are received to the contests

plained that samples of the new attire were viewed by troopers acr. ss the state prior to a final dejendence high school in Chapter. decision on the change and re- litte which will include students ceived unanimous approval.

He concluded that it was the time is 1 p. m. general opinion of patrol mem-bers that the change would im-prove the appearance of the troopers and create greater esprit de corps throughout the organization