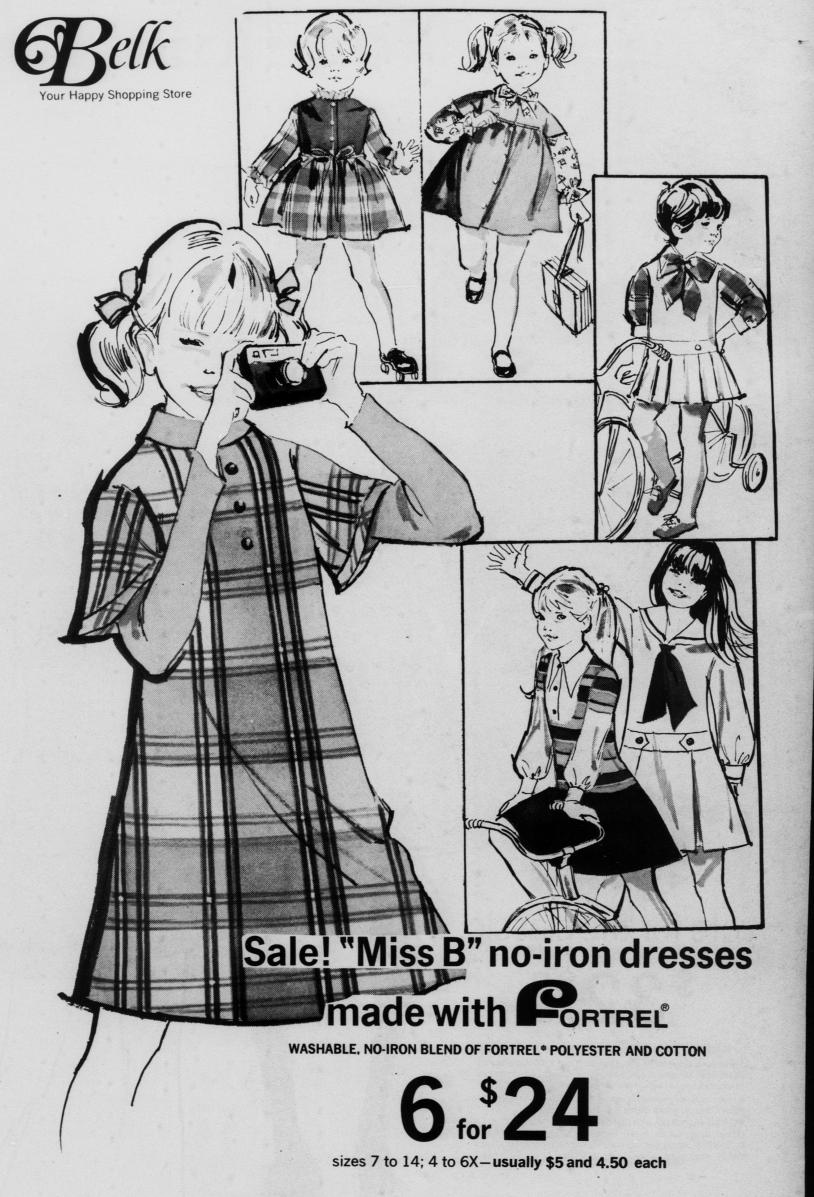

A. In Camel, navy, cadet blue, dark green.

B. In Camel, navy, berry, spice.

See the layered look in a whole armful of variations! Nauticals! Sleek empire-waisted semi-fitted styles! From a key maker just for us and all in that silky-smooth blend of Celanese Fortrel\* polyester and fine cotton that tells you this is an outstanding value. We priced them by the half dozen because we know you'll want this many —at least! Many styles, many colors to choose in the group. Hurry in!