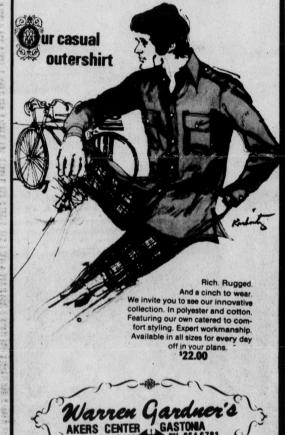

MR. AND MRS. ROBERT L. CRAWFORD . . . celebrate silver anniversary

## Rhea Christmas Reunion Held On Saturday Night

Grady Rhea had a pre-Christmas reunion at the home of Mrs. Rhea's daughter, and son-in-law, Mr. and Mrs. Fred Hamrick, on Saturday night,

Present for the occasion were Mrs. Rhea, Mr. and Mrs. Zip Rhea, Mr. and Mrs. Clyde Rhea, Mr. and Mrs. Bobby Rhea, Mr. and Mrs. J. D. Rhea, Jack

Hamrick and daughter, Mrs. Jonhi Conner, Mr. and Mrs. Bill Sanders and children, Mark and Leanne, Mr. and Mrs. Marty Folding of Douglas, Ga., Mr. and Mrs. Bill Rhea and daughters, Reta and Sandy, of Lanette, Ala., Mrs. Eddy Hamrick

and daughter, Lynn. Special guest of Jack Rhea was Juanita Leigh of Kings Mountain.

STORE-SIDE PARKING AT AKERS CENTER

# His CHRISTMAS CIFT is Here





AKERS CENTER OPEN MON. THRU FRI. TIL 9:00 P.M

## Crawfords Celebrate Silver Anniversary

Mr. and Mrs. Robert L. Crawford celebrated their silver wedding anniversans at a reception planned by members of their family last Saturday evening from 7:30 until

9:30 p. m. Hests for the Christmas dron-in were her sister and brother-in-law, Mr. and Mrs. Robert Whitesides, at their home on Boyce St. Steters and nieces of

Mrt, Crawford assisted in entertaining.
Nr. and Mrs. Whitesides at the front door to guests and Mr. and Crawford received in living room with their daughters, Cathy and

ela Crawford.
s. Don Crawford cut
served the annivertary cake and Mrs. Don Ellis and Mrs. Tommy Hawkins alternated at the purch bowl. Mrs. Linda Tignor, Mrs. Myra Hagens Mrs. Robert Davis received in the gift roo