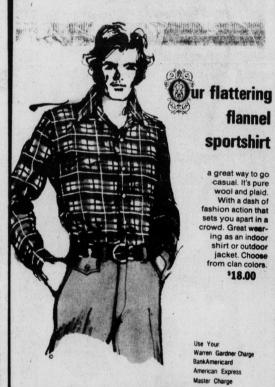

MR. AND MRS. ROBERT L. CRAWFORD . . . celebrate silver anniversary

## Rhea Christmas Reunion Held On Saturday Night

Grady Rhea had a pre-Christmas reunion at the home of Mrs. Rhea's daughter, and son-in-law, Mr. and Mrs. Fred Hamrick, on Saturday night,

Present for the occasion were Mrs. Rhea, Mr. and Mrs. Zip Rhea, Mr. and Mrs. Clyde Rhea, Mr. and Mrs. Bobby Rhea, Mr. and Mrs. J. D. Rhea, Jack

Hamrick and daughter, Mrs. Jonhi Conner, Mr. and Mrs. Bill Sanders and children, Mark and Leanne, Mr. and Mrs. Marty Folding of Douglas, Ga., Mr. and Mrs. Bill Rhea and daughters, Reta and Sandy, of Lanette, Ala., Mrs. Eddy Hamrick

and daughter, Lynn. Special guest of Jack Rhea was Juanita Leigh of Kings Mountain.

STORE-SIDE PARKING AT AKERS CENTER

# His CHRISTMAS CIFT is Here





AKERS CENTER OPEN MON. THRU FRI. TIL 9:00 P.M

## Crawfords Celebrate Silver Anniversary

Mr. and Mrs. Robert L. Crawford celebrated their silver wedding anniversans at a reception planned by members of their family last Saturday evening from 7:30 until

9:30 p. m. Hests for the Christmas dron-in were her sister and brother-in-law, Mr. and Mrs. Robert Whitesides, at their home on Boyce St. Steters and nieces of

Mrt, Crawford assisted in entertaining.
Nr. and Mrs. Whitesides at the front door to guests and Mr. and Crawford received in living room with their daughters, Cathy and

ela Crawford.
s. Don Crawford cut
served the annivertary cake and Mrs. Don Ellis and Mrs. Tommy Hawkins alternated at the purch bowl. Mrs. Linda Tignor, Mrs. Myra Hagens Mrs. Robert Davis received in the gift r